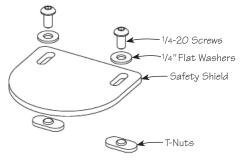

## Assembly

- 1. Assemble the fence-mount safety shield using the included hardware, as shown.
- 2. Install the safety shield in the center of the fence by sliding the T-nuts into the upper T-slot track.
- 3. Tighten the screws to secure the safety shield in position.