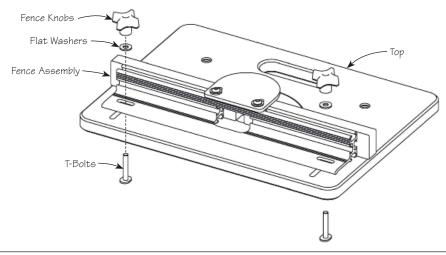

## Installing the Fence

Secure the fence assembly onto the table top using two T-bolts, two flat washers and two knobs, as shown.