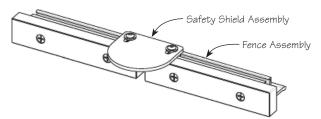

## Assembly

- 1. Assemble the fence-mount safety shield using the included hardware, as shown.
- 2. Install the safety shield in the center of the fence by sliding the T-nuts into the upper T-slot track.
- 3. Tighten the screws to secure the safety shield in position.